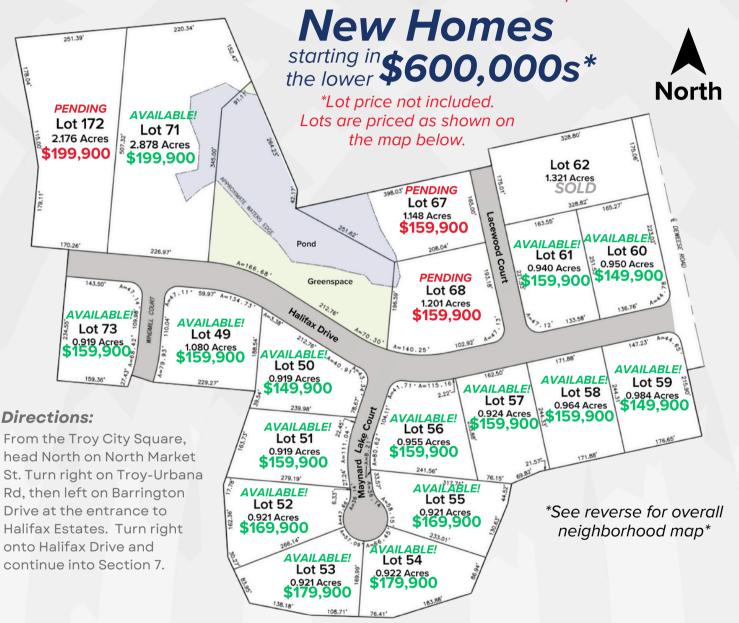

# Halifax Estates

## Section 7

Updated: 08/07/2024

701 N. Market Street | Troy, Ohio 45373 937-339-9944 | sales@harlowbuilders.com www.harlowbuilders.com

### Community features:

- Oversized Homesites (One Acre+)
- Neighborhood park with gazebo, shelter, playground, 2 ponds, and walking trails
- Home Size Minimum Requirements:
  - 2000 SF Single Story
  - o 2300 SF Multi-Story
- Public Sidewalks
- Miami East School District

#### **Directions:**

From the Troy City Square, head North on North Market St. Turn right on Troy-Urbana Rd, then left on Barrington Drive at the entrance to Halifax Estates. Harlow BUILDERS INC

701 N. Market Street | Troy, Ohio 45373 937-339-9944 | sales@harlowbuilders.com www.harlowbuilders.com