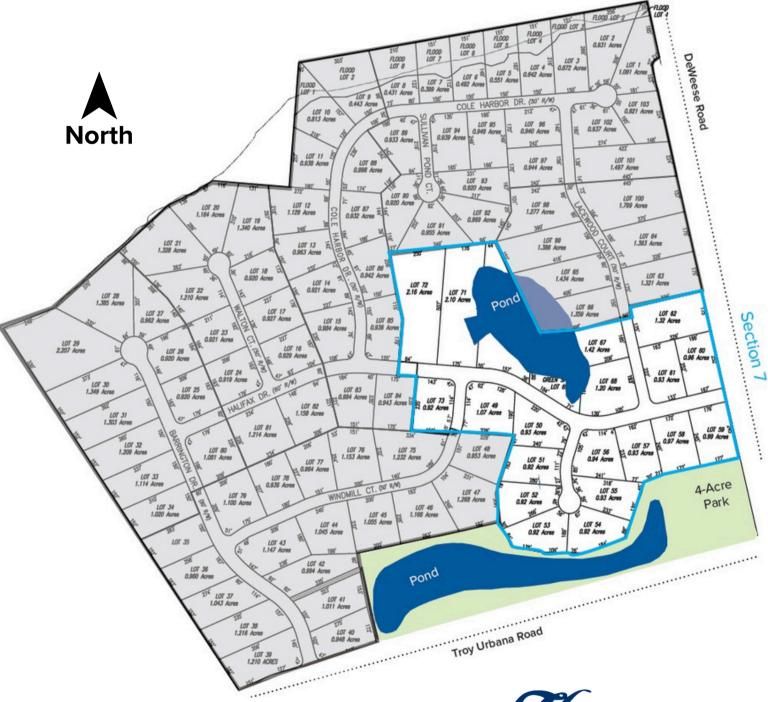

# Halifax Estates

## Section 7



Updated: 08/07/2024





701 N. Market Street | Troy, Ohio 45373 937-339-9944 | sales@harlowbuilders.com www.harlowbuilders.com

### Community features:

- Oversized Homesites (One Acre+)
- Neighborhood park with gazebo, shelter, playground, 2 ponds, and walking trails
- Home Size Minimum Requirements:
  - 2000 SF Single Story
  - o 2300 SF Multi-Story
- Public Sidewalks
- Miami East School District

# Halifax Estates Troy, Ohio

### Overall Neighborhood



#### **Directions:**

From the Troy City Square, head North on North Market St. Turn right on Troy-Urbana Rd, then left on Barrington Drive at the entrance to Halifax Estates. Harlow BUILDERS INC

701 N. Market Street | Troy, Ohio 45373 937-339-9944 | sales@harlowbuilders.com www.harlowbuilders.com