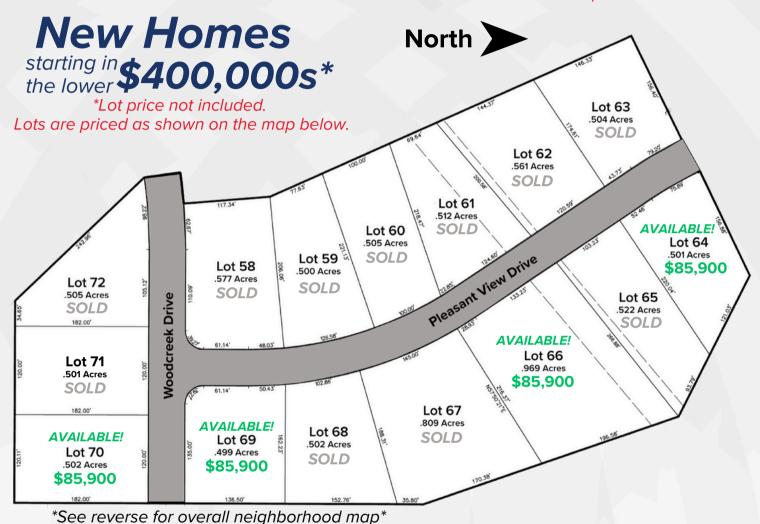

# Stony Brook Estates

### Section 4

Troy, Ohio

Updated: 08/07/2024

#### Community features:

- Oversized Homesites (Half Acre+)
- Close to I-75 and Shopping
- Home Size Minimum Requirements:
  - 1800 SF Single Story
  - o 2000 SF Multi-Story
- Public Sidewalks
- Troy City School District

## Stony Brook Estates Troy, Ohio