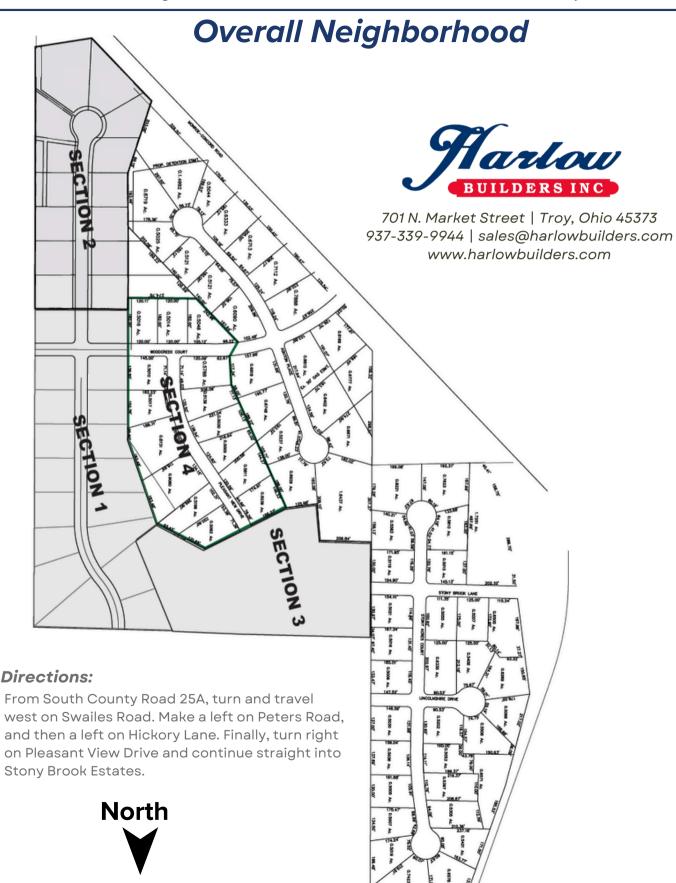

#### **Directions:**

From South County Road 25A, turn and travel west on Swailes Road. Make a left on Peters Road, and then a left on Hickory Lane. Finally, turn right on Pleasant View Drive and continue straight into Stony Brook Estates.

701 N. Market Street | Troy, Ohio 45373 937-339-9944 | sales@harlowbuilders.com www.harlowbuilders.com