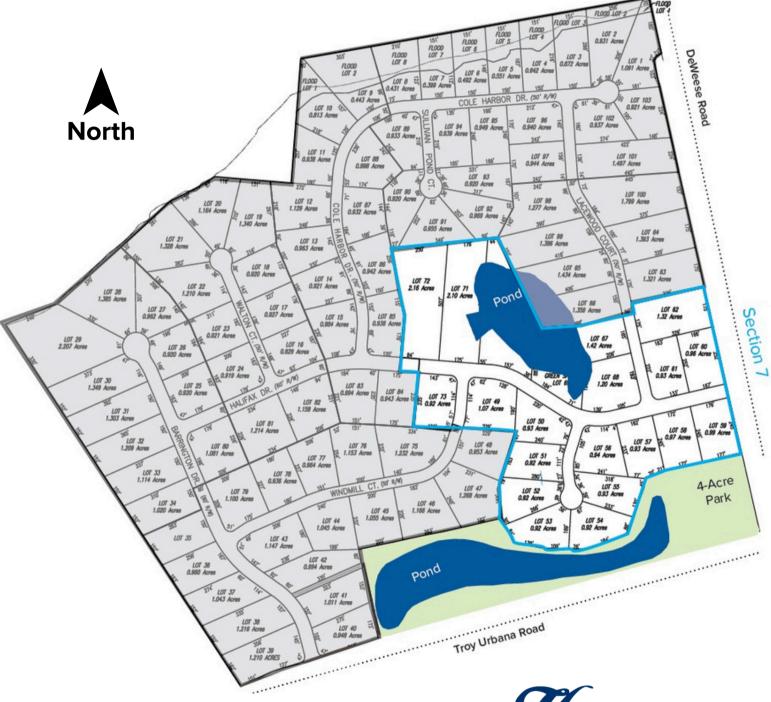

# Halifax Estates

## Section 7



Updated: 09/17/2024





701 N. Market Street | Troy, Ohio 45373 937-339-9944 | sales@harlowbuilders.com www.harlowbuilders.com

### Community features:

- Oversized Homesites (One Acre+)
- Neighborhood park with gazebo, shelter, playground, 2 ponds, and walking trails
- Home Size Minimum Requirements:
  - o 2000 SF Single Story
  - o 2300 SF Multi-Story
- Public Sidewalks
- Miami East School District

# Halifax Estates Troy, Ohio

### Overall Neighborhood



#### **Directions:**

From the Troy City Square, head North on North Market St. Turn right on Troy-Urbana Rd, then left on Barrington Drive at the entrance to Halifax Estates. Harlow Builders inc

701 N. Market Street | Troy, Ohio 45373 937-339-9944 | sales@harlowbuilders.com www.harlowbuilders.com