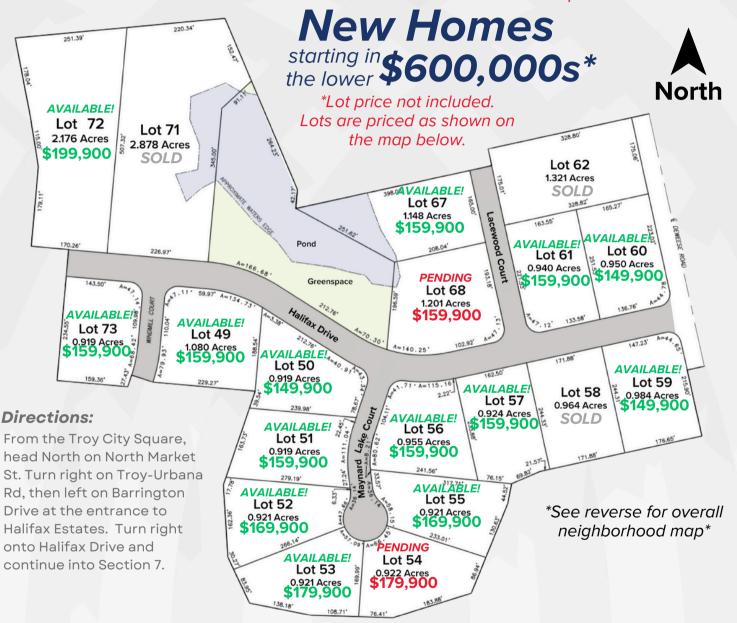

# Halifax Estates

## Section 7

Updated: 09/17/2024

701 N. Market Street | Troy, Ohio 45373 937-339-9944 | sales@harlowbuilders.com www.harlowbuilders.com

### Community features:

- Oversized Homesites (One Acre+)
- Neighborhood park with gazebo, shelter, playground, 2 ponds, and walking trails
- Home Size Minimum Requirements:
  - o 2000 SF Single Story
  - o 2300 SF Multi-Story
- Public Sidewalks
- Miami East School District

#### **Directions:**

From the Troy City Square, head North on North Market St. Turn right on Troy-Urbana Rd, then left on Barrington Drive at the entrance to Halifax Estates. Harlow Builders inc

701 N. Market Street | Troy, Ohio 45373 937-339-9944 | sales@harlowbuilders.com www.harlowbuilders.com