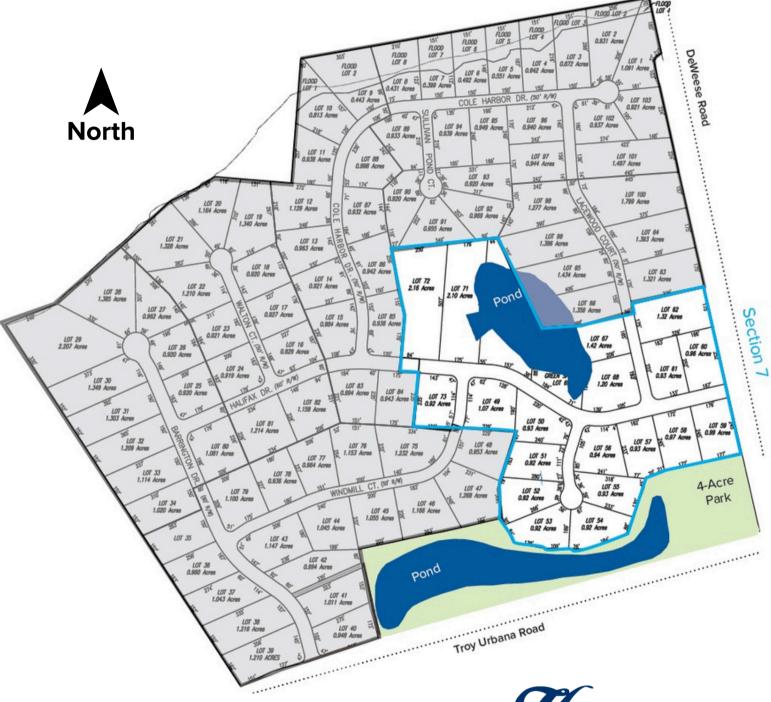

# Halifax Estates

## Section 7



Updated: 01/02/2025





701 N. Market Street | Troy, Ohio 45373 937-339-9944 | sales@harlowbuilders.com www.harlowbuilders.com

### Community features:

- Oversized Homesites (One Acre+)
- Neighborhood park with gazebo, shelter, playground, 2 ponds, and walking trails
- Home Size Minimum Requirements:
  - 2000 SF Single Story
  - o 2300 SF Multi-Story
- Public Sidewalks
- Miami East School District

# Halifax Estates Troy, Ohio

### Overall Neighborhood



#### **Directions:**

From the Troy City Square, head North on North Market St. Turn right on Troy-Urbana Rd, then left on Barrington Drive at the entrance to Halifax Estates. Harlow Builders inc

701 N. Market Street | Troy, Ohio 45373 937-339-9944 | sales@harlowbuilders.com www.harlowbuilders.com