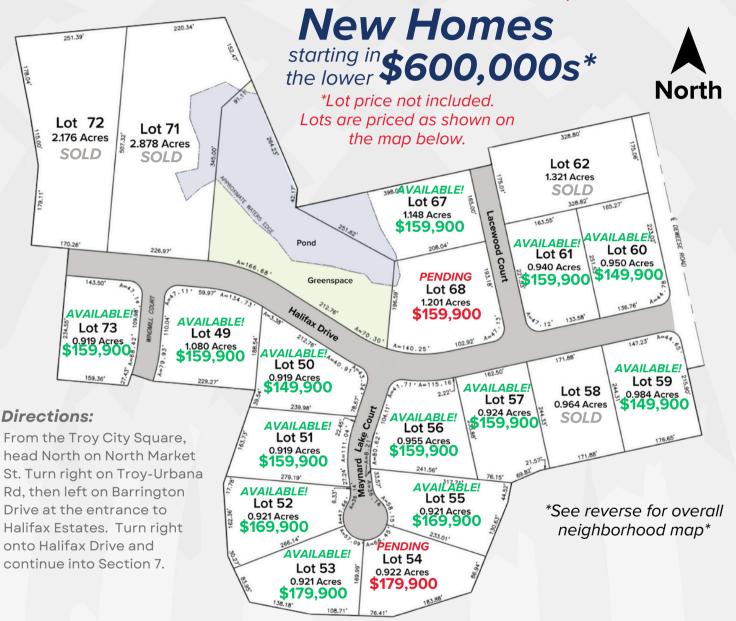

# Halifax Estates

## Section 7

Updated: 01/02/2025

701 N. Market Street | Troy, Ohio 45373 937-339-9944 | sales@harlowbuilders.com www.harlowbuilders.com

### Community features:

- Oversized Homesites (One Acre+)
- Neighborhood park with gazebo, shelter, playground, 2 ponds, and walking trails
- Home Size Minimum Requirements:
  - 2000 SF Single Story
  - o 2300 SF Multi-Story
- Public Sidewalks
- Miami East School District

#### **Directions:**

From the Troy City Square, head North on North Market St. Turn right on Troy-Urbana Rd, then left on Barrington Drive at the entrance to Halifax Estates. Harlow Builders inc

701 N. Market Street | Troy, Ohio 45373 937-339-9944 | sales@harlowbuilders.com www.harlowbuilders.com