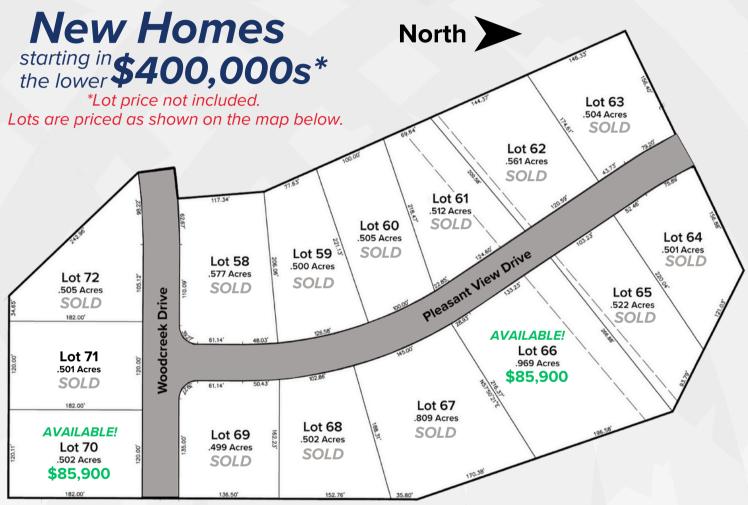

# Stony Brook Estates

## Section 4

Troy, Ohio

Updated: 01/02/2025

\*See reverse for overall neighborhood map\*

### Community features:

- Oversized Homesites (Half Acre+)
- Close to I-75 and Shopping
- Home Size Minimum Requirements:
  - 1800 SF Single Story
  - o 2000 SF Multi-Story
- Public Sidewalks
- Troy City School District

## Stony Brook Estates Troy, Ohio