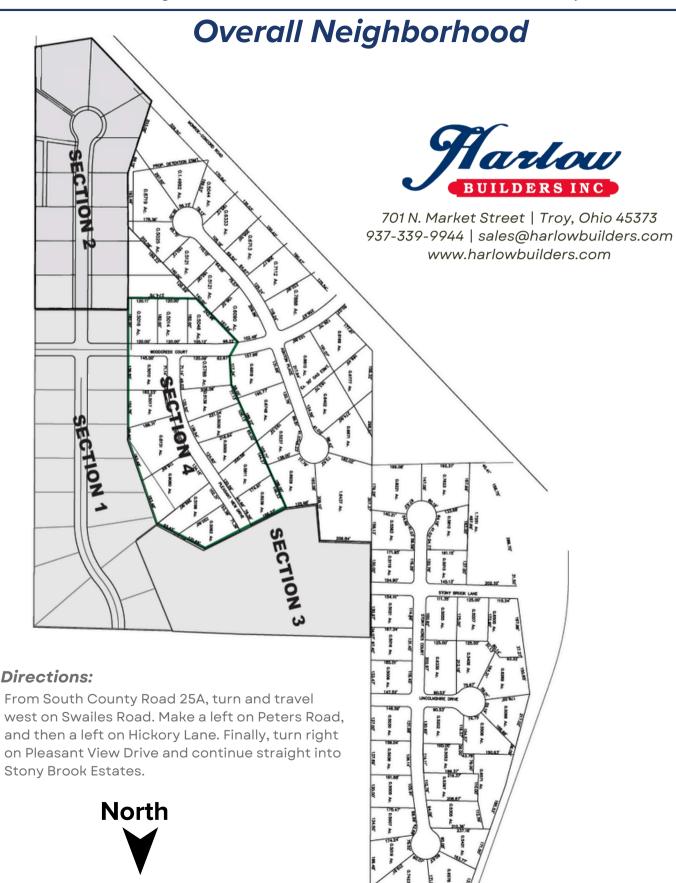

#### **Directions:**

From South County Road 25A, turn and travel west on Swailes Road. Make a left on Peters Road, and then a left on Hickory Lane. Finally, turn right on Pleasant View Drive and continue straight into Stony Brook Estates.