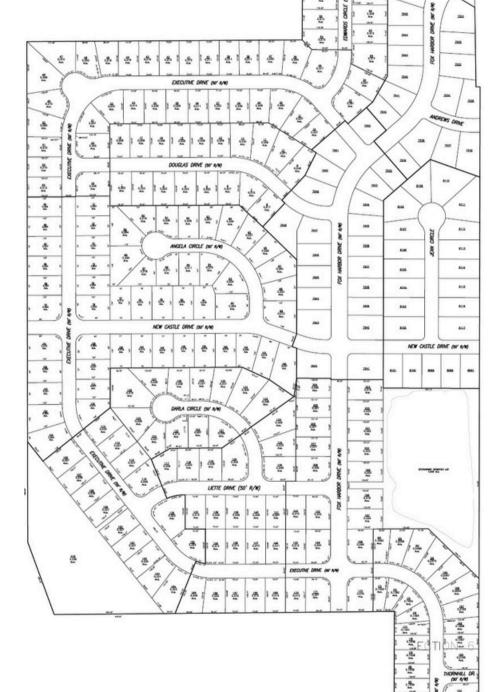

### **Overall Neighborhood**

#### **Directions:**

I75 to exit 74, head West on Main Street. Turn left (South) on Fox Harbor Dr at the entrance to Fox Harbor Subdivision.

701 N. Market Street | Troy, Ohio 4537 937-339-9944 | sales@harlowbuilders.com www.harlowbuilders.com