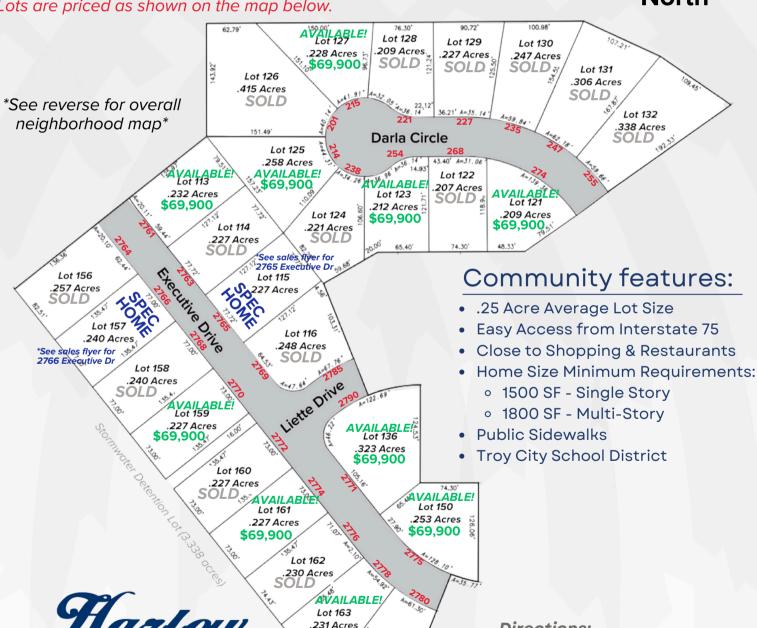

# Fox Harbor

## Section 10

### Troy, Ohio

Updated: 02/06/2025

### **New Homes** starting in **\$300,000s\*** the lower

\*Lot price not included. Lots are priced as shown on the map below.

**BUILDERS INC** 

701 N. Market Street | Troy, Ohio 45373 937-339-9944 | sales@harlowbuilders.com

#### **Directions:**

175 to exit 74, head West on Main Street. Turn left (South) on Fox Harbor Dr and Right on Liette Drive and continue into Section 10.

Fox Harbor

Troy, Ohio