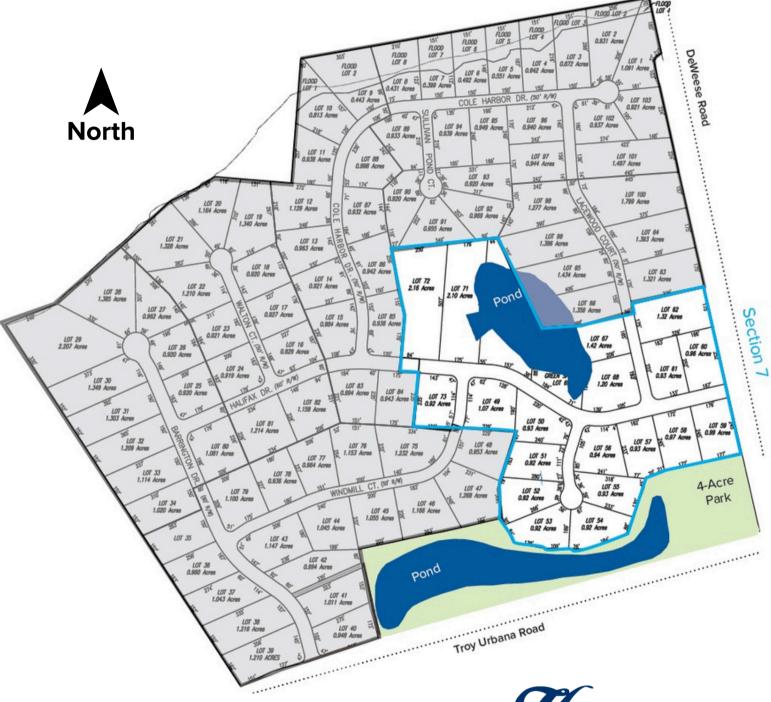

# Halifax Estates

## Section 7



Updated: 02/06/2025





701 N. Market Street | Troy, Ohio 45373 937-339-9944 | sales@harlowbuilders.com www.harlowbuilders.com

### Community features:

- Oversized Homesites (One Acre+)
- Neighborhood park with gazebo, shelter, playground, 2 ponds, and walking trails
- Home Size Minimum Requirements:
  - 2000 SF Single Story
  - o 2300 SF Multi-Story
- Public Sidewalks
- Miami East School District

# Halifax Estates Troy, Ohio

### Overall Neighborhood



#### **Directions:**

From the Troy City Square, head North on North Market St. Turn right on Troy-Urbana Rd, then left on Barrington Drive at the entrance to Halifax Estates. Harlow Builders inc

701 N. Market Street | Troy, Ohio 45373 937-339-9944 | sales@harlowbuilders.com www.harlowbuilders.com