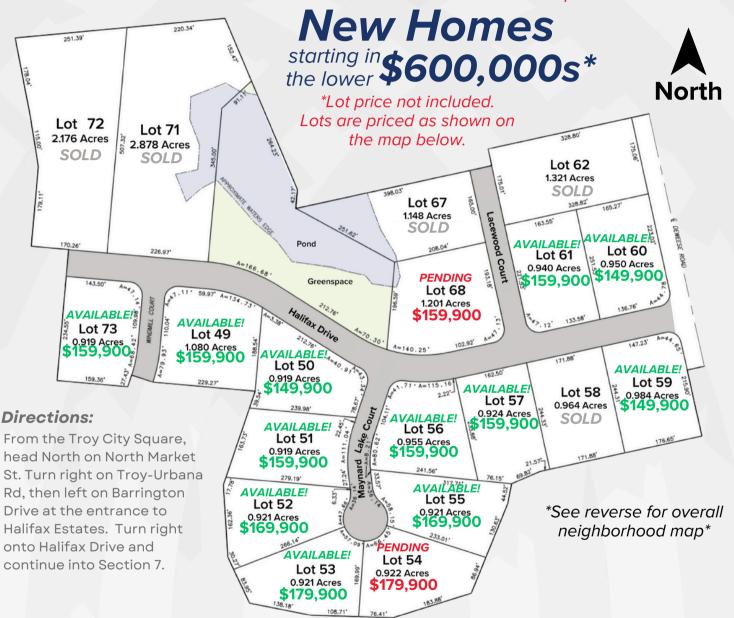

#### **Directions:**

From the Troy City Square, head North on North Market St. Turn right on Troy-Urbana Rd, then left on Barrington Drive at the entrance to Halifax Estates. Harlow Builders inc

701 N. Market Street | Troy, Ohio 45373 937-339-9944 | sales@harlowbuilders.com www.harlowbuilders.com