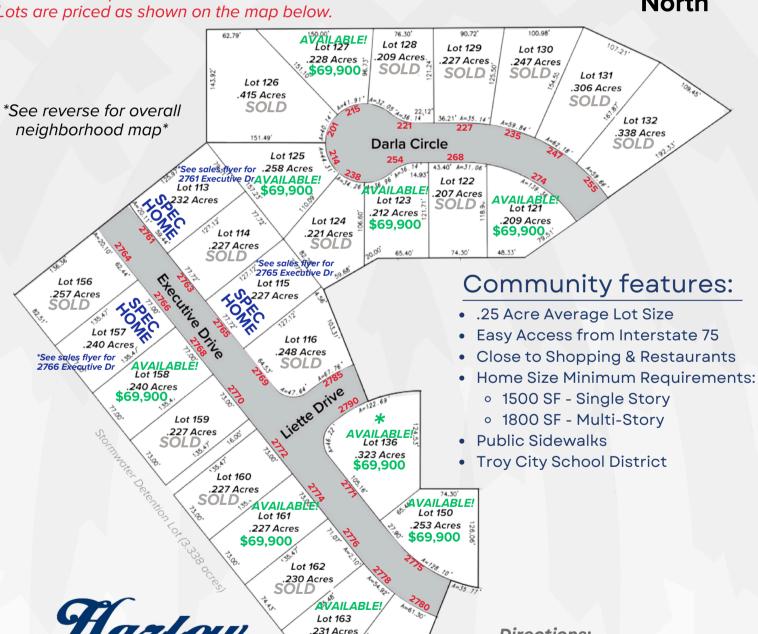

### **New Homes** starting in **\$300,000s\*** the lower

\*Lot price not included. Lots are priced as shown on the map below.

**BUILDERS INC** 

701 N. Market Street | Troy, Ohio 45373 937-339-9944 | sales@harlowbuilders.com

www.harlowbuilders.com

\$69,900

Lot 164

.303 Acres

SOLD

#### **Directions:**

175 to exit 74, head West on Main Street. Turn left (South) on Fox Harbor Dr and Right on Liette Drive and continue into Section 10.

Fox Harbor

Troy, Ohio